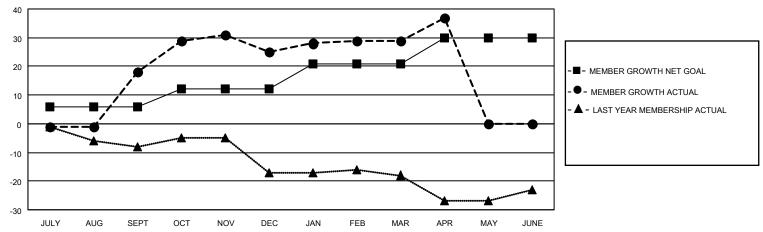

## GOALS AND ACTUAL MEMBERS CUMULATIVE

| DROPPED CLUBS: 1 |    | 15 CLUBS OF 27 ADDED 1 OR<br>MORE NEW MEMBERS | GENDER DISTRIBUTION                |              |  |
|------------------|----|-----------------------------------------------|------------------------------------|--------------|--|
|                  |    | WORL NEW MEMBERS                              | MALE                               | 323 (71.94%) |  |
|                  |    |                                               | FEMALE                             | 126 (28.06%) |  |
| DROPPED MEMBERS  |    |                                               | NON BINARY                         | 0 (0.00%)    |  |
| DE05405D         | 7  |                                               | PREFER NOT TO ANSWER               | 0 (0.00%)    |  |
| DECEASED         | 7  |                                               |                                    |              |  |
| CLUB CANCELLED   | 5  | CLICK HERE FOR CUMULATIVE                     | TOTAL FAMILY UNIT MEMBERS 79       |              |  |
| OTHER            | 22 | MEMBERSHIP DATA                               |                                    |              |  |
| TOTAL            | 34 |                                               | FAMILY MEMBERS PAYING HALF DUES 40 |              |  |
|                  |    |                                               |                                    |              |  |